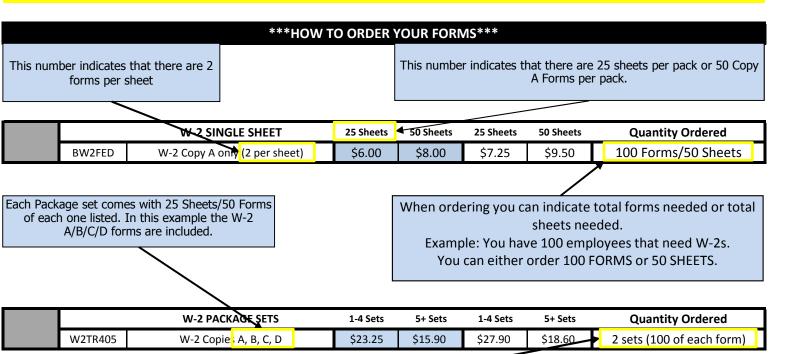

## 2017 Tax Order Form

| V DIES S                                         |                                                                                                                                                                                                                                                           | 1 1-                                                                                            | l C                                                                                       |                                                                                        | L. NO.                                                                                        | NADED 20:1 2047  |
|--------------------------------------------------|-----------------------------------------------------------------------------------------------------------------------------------------------------------------------------------------------------------------------------------------------------------|-------------------------------------------------------------------------------------------------|-------------------------------------------------------------------------------------------|----------------------------------------------------------------------------------------|-----------------------------------------------------------------------------------------------|------------------|
| Item                                             | Description                                                                                                                                                                                                                                               | Early Bird Pricing*                                                                             | Early Bird Pricing*                                                                       | After 11/30/17 Pricing                                                                 | After<br>11/30/17<br>Pricing                                                                  | Quantity Ordered |
|                                                  | W-2 SINGLE SHEET                                                                                                                                                                                                                                          | 25 Sheets                                                                                       | 50 Sheets                                                                                 | 25 Sheets                                                                              | 50 Sheets                                                                                     |                  |
| BW2FED                                           | W-2 Copy A only (2 per sheet)                                                                                                                                                                                                                             | \$6.00                                                                                          | \$8.00                                                                                    | \$7.25                                                                                 | \$10.00                                                                                       |                  |
| BW2EEB                                           | W-2 Copy B only (2 per sheet)                                                                                                                                                                                                                             | \$6.00                                                                                          | \$8.00                                                                                    | \$7.25                                                                                 | \$10.00                                                                                       |                  |
| BW2EEC                                           | W-2 Copy C only (2 per sheet)                                                                                                                                                                                                                             | \$6.00                                                                                          | \$8.00                                                                                    | \$7.25                                                                                 | \$10.00                                                                                       |                  |
| BW2ERDD                                          | W-2 Copy D only (2 per sheet)                                                                                                                                                                                                                             | \$6.00                                                                                          | \$8.00                                                                                    | \$7.25                                                                                 | \$10.00                                                                                       |                  |
| BW2ERD1                                          | W-2 Copy D/1 only (1 of each per sheet)                                                                                                                                                                                                                   | \$6.00                                                                                          | \$8.00                                                                                    | \$7.25                                                                                 | \$10.00                                                                                       |                  |
| BW2E1R                                           | W-2 Copy 1 only (2 per sheet)                                                                                                                                                                                                                             | \$6.00                                                                                          | \$8.00                                                                                    | \$7.25                                                                                 | \$10.00                                                                                       |                  |
| BW2EE                                            | W-2 Copy 2 only (2 per sheet)                                                                                                                                                                                                                             | \$6.00                                                                                          | \$8.00                                                                                    | \$7.25                                                                                 | \$10.00                                                                                       |                  |
| BW2EEBC                                          | W-2 Copy B & C only (1 of each per sheet)                                                                                                                                                                                                                 | \$6.00                                                                                          | \$8.00                                                                                    | \$7.25                                                                                 | \$10.00                                                                                       |                  |
|                                                  | W-2 PACKAGE SETS                                                                                                                                                                                                                                          | 1-4 Sets                                                                                        | 5+ Sets                                                                                   | 1-4 Sets                                                                               | 5+ Sets                                                                                       |                  |
| W2TR405                                          | W-2 Copies A, B, C, D                                                                                                                                                                                                                                     | \$23.25                                                                                         | \$15.90                                                                                   | \$27.90                                                                                | \$18.60                                                                                       |                  |
| W2TRS4E                                          | W-2 Copy A, B, C, D, with Envs                                                                                                                                                                                                                            | \$43.05                                                                                         | \$32.30                                                                                   | \$48.45                                                                                | \$37.70                                                                                       |                  |
| W2TR605                                          | W-2 Copy A, B, C, D, 1, 2                                                                                                                                                                                                                                 | \$34.85                                                                                         | \$23.20                                                                                   | \$46.40                                                                                | \$27.85                                                                                       |                  |
| W2TRS6E                                          | W-2 Copy A, B, C, D, 1, 2 with Envs                                                                                                                                                                                                                       | \$53.20                                                                                         | \$39.90                                                                                   | \$59.85                                                                                | \$46.55                                                                                       |                  |
| <u> </u>                                         |                                                                                                                                                                                                                                                           | <u> </u>                                                                                        |                                                                                           |                                                                                        |                                                                                               |                  |
|                                                  | 1099 SINGLE SHEET                                                                                                                                                                                                                                         | 25 Sheets                                                                                       | 50 Sheets                                                                                 | 25 Sheets                                                                              | 50 Sheets                                                                                     |                  |
| BDIVFED                                          | 1099-DIV Copy A only (2 per sheet)                                                                                                                                                                                                                        | \$6.00                                                                                          | \$8.00                                                                                    | \$7.25                                                                                 | \$10.00                                                                                       |                  |
| BDIVREC                                          | 1099-DIV Copy B only (2 per sheet)                                                                                                                                                                                                                        | \$6.00                                                                                          | \$8.00                                                                                    | \$7.25                                                                                 | \$10.00                                                                                       |                  |
| BDIVPAY                                          | 1099-DIV Copy C only (2 per sheet)                                                                                                                                                                                                                        | \$6.00                                                                                          | \$8.00                                                                                    | \$7.25                                                                                 | \$10.00                                                                                       |                  |
|                                                  |                                                                                                                                                                                                                                                           | 25 Sheets                                                                                       | 50 Sheets                                                                                 | 25 Sheets                                                                              | 50 Sheets                                                                                     |                  |
| 1                                                |                                                                                                                                                                                                                                                           | 25 5110005                                                                                      | 30 Sileets                                                                                |                                                                                        |                                                                                               |                  |
| BINTFED                                          | 1099-INT Copy A only (2 per sheet)                                                                                                                                                                                                                        | \$6.00                                                                                          | \$8.00                                                                                    | \$7.25                                                                                 | \$10.00                                                                                       |                  |
| BINTFED<br>BINTREC                               | 1099-INT Copy A only (2 per sheet)<br>1099-INT Copy B only (2 per sheet)                                                                                                                                                                                  |                                                                                                 |                                                                                           |                                                                                        | \$10.00<br>\$10.00                                                                            |                  |
|                                                  | ., , , , , ,                                                                                                                                                                                                                                              | \$6.00                                                                                          | \$8.00                                                                                    | \$7.25                                                                                 |                                                                                               |                  |
| BINTREC                                          | 1099-INT Copy B only (2 per sheet)                                                                                                                                                                                                                        | \$6.00<br>\$6.00                                                                                | \$8.00<br>\$8.00                                                                          | \$7.25<br>\$7.25                                                                       | \$10.00                                                                                       |                  |
| BINTREC                                          | 1099-INT Copy B only (2 per sheet)                                                                                                                                                                                                                        | \$6.00<br>\$6.00<br>\$6.00                                                                      | \$8.00<br>\$8.00<br>\$8.00                                                                | \$7.25<br>\$7.25<br>\$7.25                                                             | \$10.00<br>\$10.00                                                                            |                  |
| BINTREC<br>BINTPAY                               | 1099-INT Copy B only (2 per sheet) 1099-INT Copy C only (2 per sheet)                                                                                                                                                                                     | \$6.00<br>\$6.00<br>\$6.00<br><b>25 Sheets</b>                                                  | \$8.00<br>\$8.00<br>\$8.00<br><b>50 Sheets</b>                                            | \$7.25<br>\$7.25<br>\$7.25<br><b>25 Sheets</b>                                         | \$10.00<br>\$10.00<br><b>50 Sheets</b>                                                        |                  |
| BINTREC<br>BINTPAY<br>BMISFED                    | 1099-INT Copy B only (2 per sheet) 1099-INT Copy C only (2 per sheet) 1099-MISC Copy A only (2 per sheet)                                                                                                                                                 | \$6.00<br>\$6.00<br>\$6.00<br><b>25 Sheets</b><br>\$6.00                                        | \$8.00<br>\$8.00<br>\$8.00<br><b>50</b> Sheets<br>\$8.00                                  | \$7.25<br>\$7.25<br>\$7.25<br><b>25 Sheets</b><br>\$7.25                               | \$10.00<br>\$10.00<br><b>50 Sheets</b><br>\$10.00                                             |                  |
| BINTREC BINTPAY BMISFED BMISREC                  | 1099-INT Copy B only (2 per sheet) 1099-INT Copy C only (2 per sheet)  1099-MISC Copy A only (2 per sheet) 1099-MISC Copy B only (2 per sheet)                                                                                                            | \$6.00<br>\$6.00<br>\$6.00<br><b>25 Sheets</b><br>\$6.00<br>\$6.00                              | \$8.00<br>\$8.00<br>\$8.00<br><b>50 Sheets</b><br>\$8.00<br>\$8.00                        | \$7.25<br>\$7.25<br>\$7.25<br><b>25 Sheets</b><br>\$7.25<br>\$7.25                     | \$10.00<br>\$10.00<br><b>50 Sheets</b><br>\$10.00<br>\$10.00                                  |                  |
| BINTREC BINTPAY  BMISFED BMISREC BMISPAY         | 1099-INT Copy B only (2 per sheet) 1099-INT Copy C only (2 per sheet) 1099-MISC Copy A only (2 per sheet) 1099-MISC Copy B only (2 per sheet) 1099-MISC Copy C only (2 per sheet)                                                                         | \$6.00<br>\$6.00<br>\$6.00<br><b>25 Sheets</b><br>\$6.00<br>\$6.00                              | \$8.00<br>\$8.00<br>\$8.00<br><b>50 Sheets</b><br>\$8.00<br>\$8.00                        | \$7.25<br>\$7.25<br>\$7.25<br><b>25 Sheets</b><br>\$7.25<br>\$7.25                     | \$10.00<br>\$10.00<br><b>50 Sheets</b><br>\$10.00<br>\$10.00                                  |                  |
| BINTREC BINTPAY  BMISFED BMISREC BMISPAY         | 1099-INT Copy B only (2 per sheet) 1099-INT Copy C only (2 per sheet)  1099-MISC Copy A only (2 per sheet) 1099-MISC Copy B only (2 per sheet) 1099-MISC Copy C only (2 per sheet) 1099-MISC Copy 2 only (2 per sheet)                                    | \$6.00<br>\$6.00<br>\$6.00<br><b>25 Sheets</b><br>\$6.00<br>\$6.00<br>\$6.00                    | \$8.00<br>\$8.00<br>\$8.00<br><b>50 Sheets</b><br>\$8.00<br>\$8.00<br>\$8.00              | \$7.25<br>\$7.25<br>\$7.25<br><b>25 Sheets</b><br>\$7.25<br>\$7.25<br>\$7.25<br>\$7.25 | \$10.00<br>\$10.00<br><b>50 Sheets</b><br>\$10.00<br>\$10.00<br>\$10.00                       |                  |
| BINTREC BINTPAY  BMISFED BMISREC BMISPAY BMIS205 | 1099-INT Copy B only (2 per sheet) 1099-INT Copy C only (2 per sheet) 1099-MISC Copy A only (2 per sheet) 1099-MISC Copy B only (2 per sheet) 1099-MISC Copy C only (2 per sheet) 1099-MISC Copy 2 only (2 per sheet) 1099-MISC Copy 2 only (2 per sheet) | \$6.00<br>\$6.00<br>\$6.00<br><b>25 Sheets</b><br>\$6.00<br>\$6.00<br>\$6.00<br><b>1-4 Sets</b> | \$8.00<br>\$8.00<br>\$8.00<br><b>50 Sheets</b><br>\$8.00<br>\$8.00<br>\$8.00<br>\$5+ Sets | \$7.25<br>\$7.25<br>\$7.25<br><b>25 Sheets</b><br>\$7.25<br>\$7.25<br>\$7.25<br>\$7.25 | \$10.00<br>\$10.00<br><b>50 Sheets</b><br>\$10.00<br>\$10.00<br>\$10.00<br>\$10.00<br>\$1.000 |                  |

If you need enough for 100 employees then you would need 2 package sets.